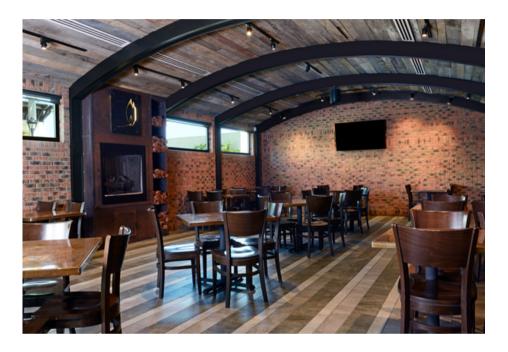

### barrel room | capacity 50 seated

located on the lower level, with direct access to outside area. includes a fireplace.