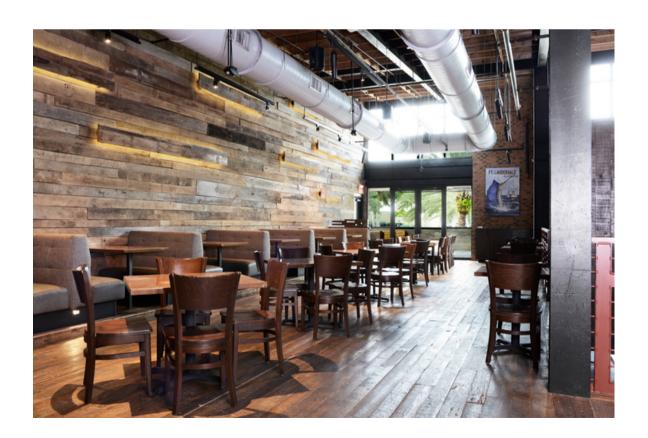

#### mezzanine + patio | capacity 130 seated

the upstairs mezzanine and patio can be combined to create an indoor + outdoor private space.