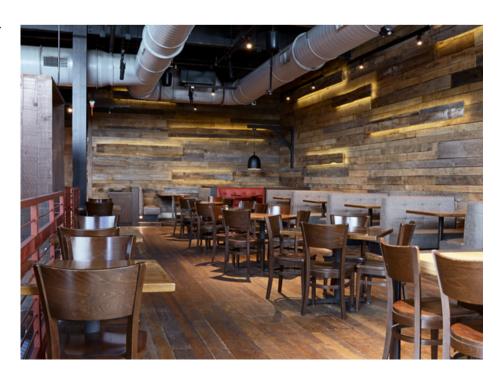

### mezzanine | capacity 90 seated

located on the upper level, handicap accessible.